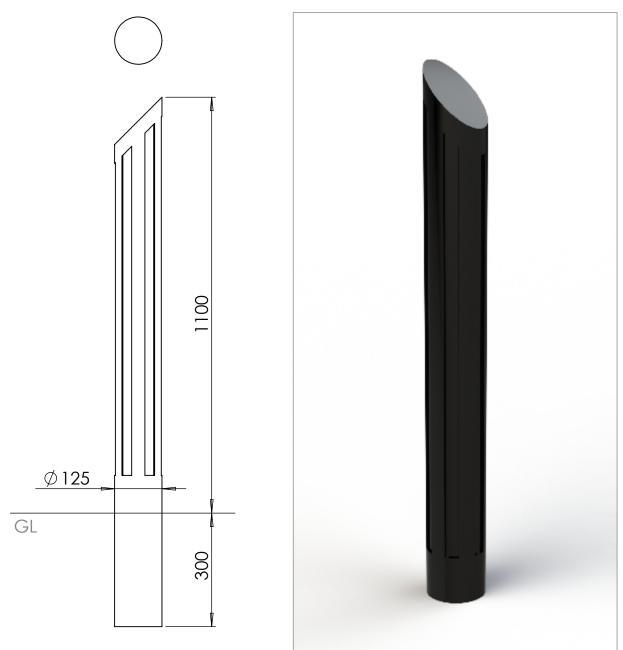

## Cast Iron Bollards | ASF 133

| Material:              | 100% recycled, engineering grade 250 cast iron or any grade of ductile cast iron                                               |
|------------------------|--------------------------------------------------------------------------------------------------------------------------------|
| Standard Finish:       | Zinc rich primer and metal shield top coat                                                                                     |
| Optional Finish:       | Bollards are available polyester powder coated. Embellishments, rings and features can be hand painted in a contrasting colour |
| Adaptations:           | Bollards supplied root fixed as standard, but can also be supplied removable or as fold down ASF 650 trough bollards           |
| Reflective Bands:      | Reflective bands can be applied in white, red or yellow                                                                        |
| Ram Raid Options:      | Internal thick walled steel sleeves can be used to provide additional ram raid resistance                                      |
| Logos / Coats of Arms: | Logos, embelms, coats of Arms etc. can be cast onto the side of the bollards on request                                        |
|                        |                                                                                                                                |
|                        |                                                                                                                                |